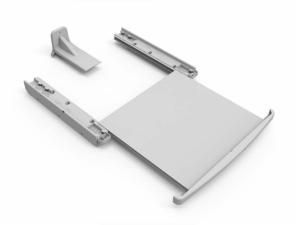

## Stacking kit

Product code: 100000407655

EAN: 8592131239135

Stacking kit with drawer for Washing machines

and Dryers

Original black connecting spacer with pull-out drawer for washing machines and dryers, use the piece as a spacer when mounting products on top of each other to save as much space as possible. The piece is suitable for ECG washer and dryer models, ETF 80 BlackLine, ETF 90 BlackLine