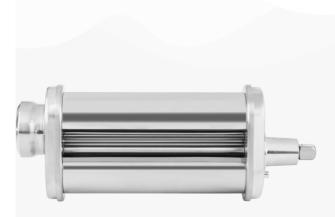

## ECG FORZA 6000 Lasagne

Product code: 100001771926 EAN: 8592131308923

- Powerful kitchen robot for a large family
- Lasagne attachment for making homemade pasta
- Durable stainless-steel body
- Compatible with ECG FORZA 6600 Metallo kitchen robots
- Also suitable for use with KitchenAid kitchen robots
- Easy installation