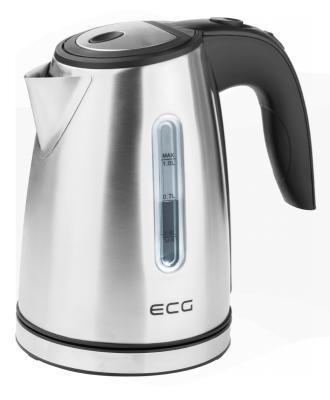

# ECG RK 1050 Electric kettle

Product code: 100001368432 EAN: 8592131308473

- Stainless steel design
- White backlight
- 360° base with power cord storage
- 1,0 | capacity

- 1 I capacity
- Stainless steel design
- Centre connector