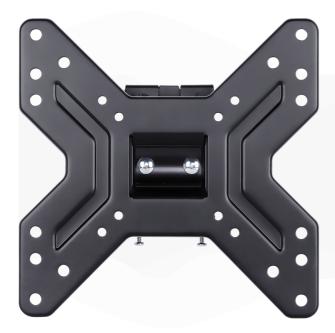

## Tilt TV holder

Product code: 100000903295

EAN: 8592131176591

• For LED / LCD TV with diagonal: 17" - 42"

Offset from the wall: 48 mmVESA: 75x75 up to200x200

Maximum load: 25 kg

- For LED/LCD TV with diagonal: 17" 42"
- Offset from the wall: 48 mm
- Adjustable tilt: -5° up to 10°
- VESA: 75×75 až 200×200
- Installation accessories are included
- Maximum load: 25 kg

#### Holder for TV sets 17-42"

Do you want to mount the TV on the wall? The **ECG LD 174203** mount is designed for televisions with the diagonal ranging from 17 to 42". Thanks to the great load capacity of up to 25 kg, you don't have to worry that it would not carry the weight of your TV. The size for the so-called VESA mount for this model is  $75 \times 75$  to  $200 \times 200$ . The offset from the wall is 48 mm. Installation accessories are included in the packaging.