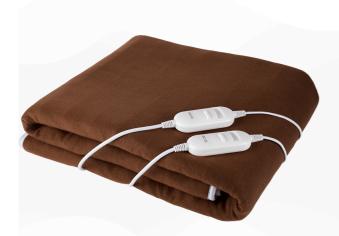

## Heating blanket

Product code: 341860044958

EAN: 8592131306257

- For two person / double bed
- 2 heat setting levels
- 2 remote controls
- 160 x 140 cm

- Electric heating underlay blanket
- Dimensions 160 x 140 cm / for two person on a double bed
- Two temperature setting levels
- Two independent cable remote controls
- ON indicator light
- Super polar fleece material. 100% polyester
- Removable power cable with remote control
- Belt attachement

- Overheating protection
- Power input 2 x 60 W
- 2 m lenght of power cord
- Brown colour