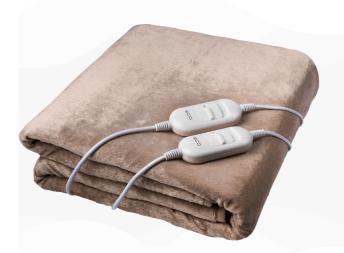

## Heating blanket

Product code: 341860034958

EAN: 8592131306264

- For two person / double bed
- 2 heat setting levels
- 2 remote controls
- 160 x 140 cm

- Electric heating underlay blanket
- Dimensions 160 x 140 cm / for two person on a double bed
- Two temperature setting levels
- Two independent cable remote controls
- ON indicator light
- Super polar fleece material. 100% polyester
- Removable power cable with remote control
- Belt attachement

- Overheating protection
- Power input 2 x 60 W
- 2 m lenght of power cord
- Beige colour