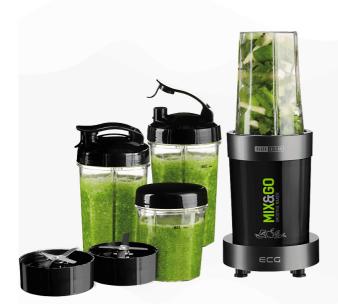

- High performance smoothie blender with many accessories
- 4 mixer bowls sizes 1x 900/2x 700/1x 500ml from durable Tritan
- Suitable for the preparation of fresh cocktails, smoothie drinks, nutritional and kids meals
- After mixing close the container using lid and you can take the drink with you anywhere
- 3 sports lids + 2 standard lids for mixing containers/bottles
- Rotating stainless steel chopping blade,
   2 blade units included
- High power motor, input power 900 W, 20 000 RPM, overheat fuse

# **Product specification**

| Number of bottles  | 4                     |
|--------------------|-----------------------|
| Bottles volume     | 900ml/2×700ml/500ml   |
| Blades type        | Stainless steel knife |
| Vegetable chopping | Yes                   |
| Fruit chopping     | Yes                   |
| Ice crushing       | Yes                   |
| Pulse mode         | Yes                   |

# **Accessories**

| Large bottle (ml)  | 2x900 |
|--------------------|-------|
| Medium bottle (ml) | 700   |
| Small bottle (ml)  | 500   |