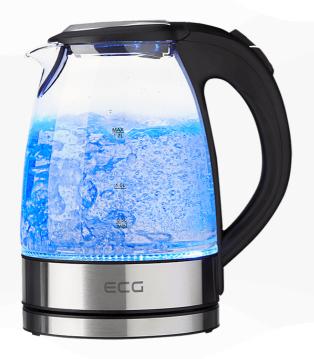

## Electric kettle

Product code: 341112464958

EAN: 8592131306103

- Elegant stainless steel design in combination with tempered glass
- Blue backlight
- Covered heating element
- 1,7 | capacity

- Volume 1.7 l
- Elegant stainless steel design in combination with tempered glass
- Centre connector

- Covered heating element
- 360° swivel base with cable reel
- Blue backlight

- Overheat protection when no water is in the kettle
- On light
- Input power 1850 2200 W