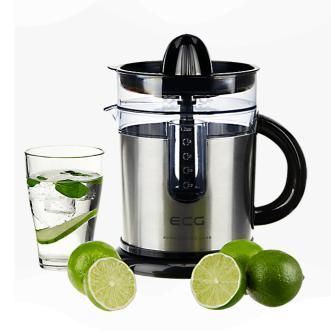

# Citrus juicer

Product code: 340710074958

EAN: 8592131305281

- Small container for juicing lemons and limes with a sink for wuick juice pouring
- Large container for juicing oranges can be used as a pitcherwhen removed from the base
- Base with cord storage
- Two bowl sizes 1,2 I and 0,2 I

- Ideal for lemons and limes, small container with outlet for immediate juice pouring
- For oranges, large container after removal from base serves as fresh juice pitcher
- Base with power cable storage reel
- Container volume 1.2 and 0.2 l
- Juicer rotation in both directions
- 2 sizes of pins for various kinds of citruses
- Large 1.2 I container and large pin for juicing oranges
- Small 0.2 I container and small pin for juicing lemons and limes