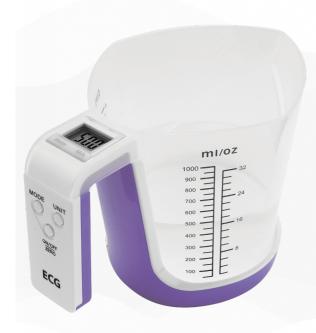

# Kitchen scale

Product code: 341320134958

EAN: 8592131302464

- Big LCD display
- Practical removable plastic container
- Liquid measure function
- Maximum capacity 3 kg

- \* Discontinued product
- Practical removable plastic measure (1000 ml)
- LCD display
- Maximum capacity 3 kg
- Measures in increments of 1 g / 1 ml
- Available units of measure (g/lb.oz, ml/fl .oz, cup)
- Volume measurement for water, milk and oil
- Add and weigh feature with practical TARE function
- Auto reset

- Automatic and manual power-off
- Overload and load battery indication
- Non-slip feet
- Powered by one 3 V lithium battery (included)

#### **Product specification**

| Maximal weight capacity (kg) | 3                                |
|------------------------------|----------------------------------|
| Weight system                | Digital                          |
| Weighing container           | Yes                              |
| Surface                      | Plastic scoop                    |
| Display                      | LCD display with touch controler |
| Reset function / TARE<br>Key | Yes                              |
| Liquid measure function      | Yes                              |

#### Design

| Colour   | Purple  |
|----------|---------|
| Material | Plastic |