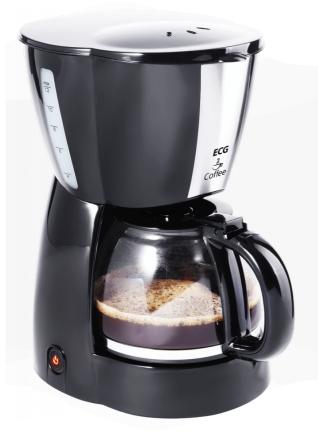

# ECG KP 129 black

# Coffee maker

Product code: 340610124958 EAN: 8592131303478

- 10-12 cups capacity
- Water capacity 1,2 litres
- Coffee ready in 8 min

• Anti-drip device lock valve which immediately stops the beverage from dripping when the kettle is removed

- Makes 10-12 cups
- Water container volume 1.2 l
- Anti-drip system
- Removable and washable filter
- Clear water container
- Steady temperature maintenance
- Automatic shut off
- On indicator

- Easy cleaning
- Accessories: measuring spoon
- Input power 900 W