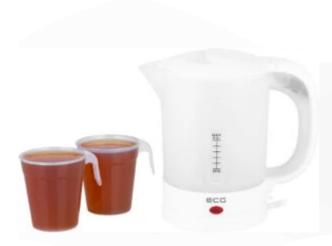

# **ECG RK 500 Travel lite**

## Electric kettle

Product code: 100001945603

EAN: 8592131309562

- Durable plastic material suitable for travels
- 2 travel plastics cups included in package
- Concealed element
- 0,5 I capacity

- Capacity 0,5 I
- Power 1000 W
- Concealed element

- Durable plastic material suitable for travels
- LED indication

- 2 travel plastics cups included in package
- Automatic switch off