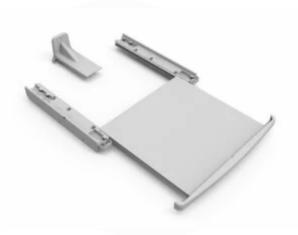

## Stacking kit

Product code: 100001248018

EAN: 8592131308336

Stacking kit with drawer for Washing machines and

**Dryers** 

Original black connecting spacer with pullout drawer for washing machines and dryers, use the piece as a spacer when mounting products on top of each other to save as much space as possible. The piece is suitable for ECG washer and dryer models, ETF 80 BlackLine, ETF 90 BlackLine