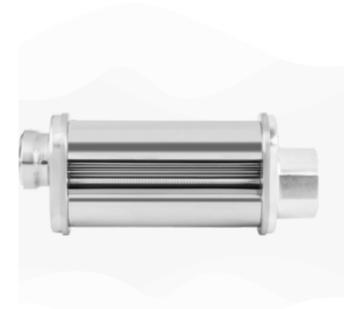

## ECG FORZA 5000-7000 Lasagne

Product code: 100001868026

EAN: 8592131309296

- Powerful kitchen robot for a large family
- Lasagne attachment for making homemade pasta
- Durable stainless-steel body
- Compatible with ECG FORZA 5500 Giorno, ECG 7800 Metallo kitchen robots
- Also suitable for use with KitchenAid kitchen robots
- Easy installation