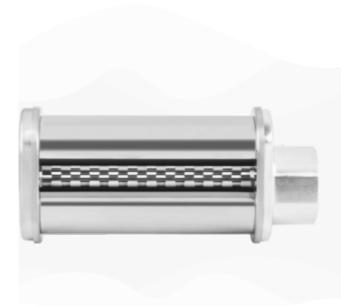

## ECG FORZA 5000-7000 Fettuccine

Product code: 100001867841

EAN: 8592131309289

- Powerful kitchen robot for a large family
- Fettuccine attachment for making homemade pasta
- Durable stainless-steel body
- Compatible with ECG FORZA 5500 Giorno, ECG 7800 Metallo kitchen robots
- Also suitable for use with KitchenAid kitchen robots
- Easy installation