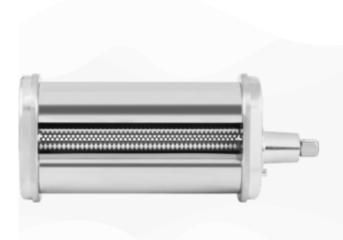

## **ECG FORZA 6000 Pasta**

Product code: 100001771964

EAN: 8592131308930

- Powerful kitchen robot for a large family
- PASTA attachment for making homemade pasta
- Durable stainless-steel body
- Compatible with ECG FORZA 6600 Metallo kitchen robots
- Also suitable for use with KitchenAid kitchen robots
- Easy installation