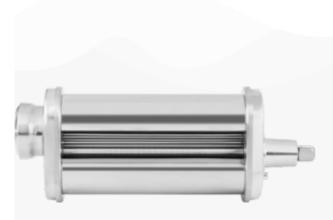

## ECG FORZA 6000 Lasagne

Product code: 100001771926 EAN: 8592131308923

- Powerful kitchen robot for a large family
- Lasagne attachment for making homemade pasta
- Durable stainless-steel body
- Compatible with ECG FORZA 6600 Metallo kitchen robots
- Also suitable for use with KitchenAid kitchen robots
- Easy installation