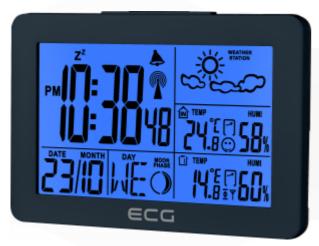

## Weather station

Product code: 100001162195 EAN: 8592131176645

- One day weather forecast
- Indoor and outdoor temperature / humidity
- LCD display with blue backlight
- Signal controlled clock

- 24 h weather forecast
- Signal controlled clock
- Weather forecast using 4 conditions: sunny, partly cloudy, overcast, precipitation
- · LCD display with blue backlight
- Time display: hours, minutes, seconds
- Optional mode: 12/24 hours
- Optional degree display: °C and °F
- Indoor temperature display, resolution: 0,1 °C, range: 0-50 °C ; outdoor: -40°C ~ 60 °C
- Outdoor humidity display, resolution: 1%, range: 20% - 95%

- Outdoor temperature wirelessly: to 3 channels
- Indoor and outdoor temperature trend indication
- Indication of thermal comfort in three levels
- Button sound
- Single alarm function
- 5 minute snooze function
- Time zone: +/- 12 hours
- 8 phases of the Moon
- DST function
- Weather station: