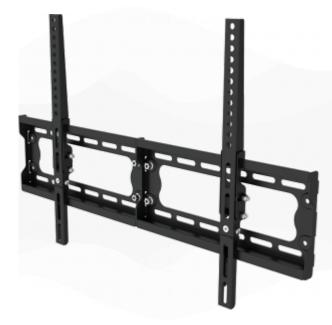

## Tilt TV holder

Product code: 100000903296

EAN: 8592131176607

• For LED / LCD TV with diagonal: 32" - 65"

Offset from the wall: 33 mmVESA: 100x100 up to 600x400

Maximum load: 75 kg

- For LED/LCD TV with diagonal: 32" 65"
- Offset from the wall: 33 mm
- Adjustable tilt: -5° up to 10°
- VESA: 100×100 up to 600×400
- Installation accessories are included
- Maximum load: 75 kg

## Holder for TV sets 32-65"

Do you want to mount the TV on the wall? The **ECG LD 326501** mount is designed for televisions with the diagonal ranging from 32 to 65 $^{\circ}$ . Thanks to the great load capacity of up to 75 kg, you don't have to worry that it would not carry the weightof your TV. The size for the so-called VESA mount for this model is  $100\times100$  to  $600\times400$ . The offset from the wall is 33 mm. Installation accessories are included in the packaging.