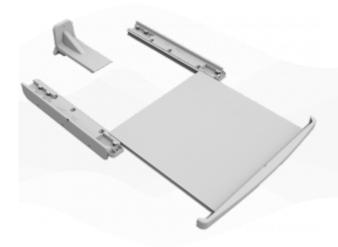

## Stacking kit

Product code: 100000424065

EAN: 8588007011486

Stacking kit with drawer for Washing machines and

**Dryers** 

Original stacking kit with drawer for WM and Dryers. Kit is useful for built a tower from WM and Dryer ECG.