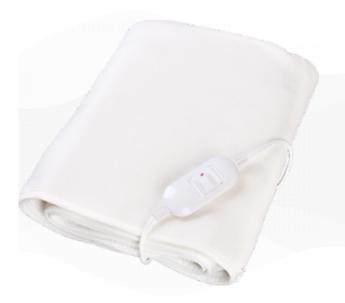

## Heating blanket

Product code: 100000461395

EAN: 8592131307339

- For one person / single bed
- 2 heat setting levels
- Remote control
- 150 x 80 cm

- Electric heating underlay blanket
- Dimensions 150 x 80 cm / For one person on a single bed
- Two temperature setting levels
- Cable remote control

- ON indicator light
- Super polar fleece material. 100% polyester
- Removable power cable with remote control
- Belt attachement
- Overheating protection
- Power input 60 W
- 2 m lenght of power cord