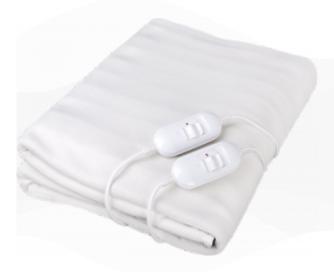

## Heating blanket

Product code: 100000461396 EAN: 8592131307346

- For two person / double bed
- 2 heat setting levels
- 2 remote controls
- 160 x 140 cm

- Electric heating underlay blanket
- Dimensions 160 x 140 cm / for two person on a double bed
- Two temperature setting levels
- Two independent cable remote controls
- ON indicator light
- Super polar fleece material. 100% polyester
- Removable power cable with remote control
- Belt attachement
- Overheating protection
- Power input 2 x 60 W
- 2 m lenght of power cord