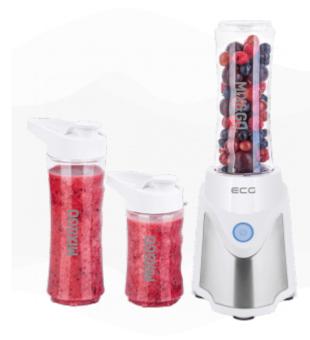

# Smoothie maker

Product code: 340330054958

EAN: 8592131306646

- Ideal for making fresh smoothie cocktails, nutrition drinks, fruit or vegetable cocktails, milk shakes or baby food
- 3 mixing container/bottles (2 x 570 ml, 1 x 400 ml)
- Triple Stainless Steel Blades
- 2 thermo sleves for chill drinks

- Ideal for making fresh smoothie cocktails, nutrition drinks, fruit or vegetable cocktails, milk shakes or baby food
- After mixing simply close the lid and take your drink with you anywhere
- Pulse Function
- The removable blade unit for easy cleaning
- Mixing container is able to change sport bottle
- Practical bottle lid with closable neck
- Non-slip Feed
- Safety Fuse
- Elegant modern design
- Compact size, provide ideal solution for home with limited kitchen space
- 3 mixing container/bottles (2 x 570 ml, 1 x 400 ml)
- Triple Stainless Steel Blades
- 2 thermo sleves for chill drinks
- BPA Free certificated bottles
- Nominal voltage: 220-240 V ~ 50-60 Hz
- Nominal input power: 500 W, 22 000 RPM
- Noise level: 90 dB

# **Product specification**

| Number of bottles   | 3                      |
|---------------------|------------------------|
| Bottles volume      | 2 x 570 ml, 1 x 400 ml |
| Blades type         | Stainless steel blade  |
| Vegetable chopping  | Yes                    |
| Fruit chopping      | Yes                    |
| Ice crushing        | No                     |
| Pulse mode          | Yes                    |
| Intuitive control   | Yes                    |
| Transparent bottles | Yes                    |
| Non-slip base       | Yes                    |

#### **Accessories**

| Large bottle (ml)  | 2 x 570 |
|--------------------|---------|
| Medium bottle (ml) | -       |
| Small bottle (ml)  | 400     |