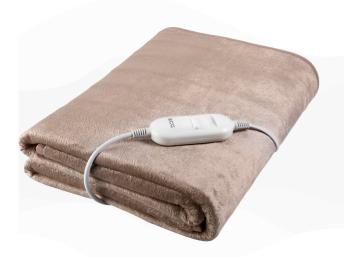

## Heating blanket

Product code: 341860014958

EAN: 8592131306240

- For one person / single bed
- 2 heat setting levels
- Remote control
- 150 x 80 cm

- Electric heating underlay blanket
- Dimensions 150 x 80 cm / For one person on a single bed
- Two temperature setting levels
- Cable remote control

- ON indicator light
- Super polar fleece material. 100% polyester
- Removable power cable with remote control
- Belt attachement

- Overheating protection
- Power input 60 W
- 2 m lenght of power cord
- Beige colour