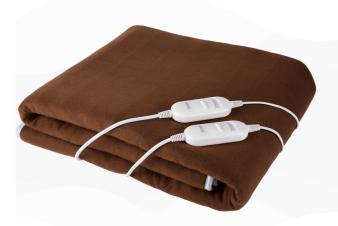

## Heating blanket

Product code: 341860044958 EAN: 8592131306257

- For two person / double bed
- 2 heat setting levels
- 2 remote controls
- 160 x 140 cm

- Electric heating underlay blanket
- Dimensions 160 x 140 cm / for two person on a double bed
- Two temperature setting levels
- Two independent cable remote controls
- ON indicator light
- Super polar fleece material. 100% polyester
- Removable power cable with remote control
- Belt attachement

- Overheating protection
- Power input 2 x 60 W
- 2 m lenght of power cord
- Brown colour