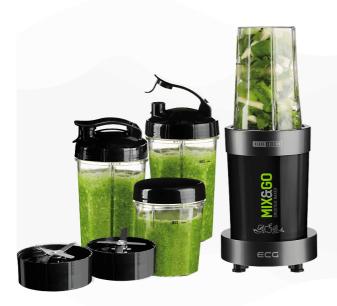

## Smoothie maker

Product code: 340330044958 EAN: 8592131306639

- Hight performance smoothie blender
- Suitable for the preparation of fresh coctails, smoothie drinks
- Hight power motor, input power 900 W
- 4 mixer bowls sizes from durable Tritan

- High performance smoothie blender with many accessories
- 4 mixer bowls sizes 1x 900/2x 700/1x 500ml from durable Tritan
- Suitable for the preparation of fresh cocktails, smoothie drinks, nutritional and kids meals
- After mixing close the container using lid and you can take the drink with you anywhere
- 3 sports lids + 2 standard lids for mixing containers/bottles
- Rotating stainless steel chopping blade, 2 blade units included
- High power motor, input power 900 W, 20 000 RPM, overheat fuse

#### **Product specification**

| Number of bottles  | 4                     |
|--------------------|-----------------------|
| Bottles volume     | 900ml/2×700ml/500ml   |
| Blades type        | Stainless steel knife |
| Vegetable chopping | Yes                   |
| Fruit chopping     | Yes                   |
| Ice crushing       | Yes                   |
| Pulse mode         | Yes                   |

#### Accessories

| Large bottle (ml)  | 2x900 |
|--------------------|-------|
| Medium bottle (ml) | 700   |
| Small bottle (ml)  | 500   |