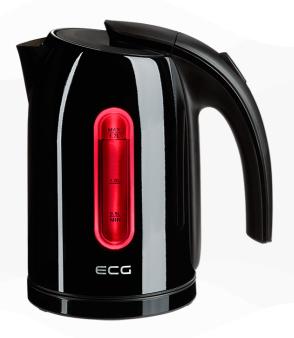

# ECG RK 1766 Black

## Electric kettle

Product code: 341112484958

EAN: 8592131306202

- Elegant stainless steel design with lacquered surface
- Red side watermark backlight
- Covered heating element
- 1,7 | capacity

- Volume 1.7 l
- Elegant stainless steel design with lacquered surface
- Centre connector
- Covered heating element
- 360° swivel base with cable reel
- Red side watermark backlight
- Removable and washable scale filter
- Overheat protection when no water is in the kettle
- On light
- Input power 1850 2200 W

#### Design

| Colour   | Black                    |
|----------|--------------------------|
| Material | Stainless steel, plastic |