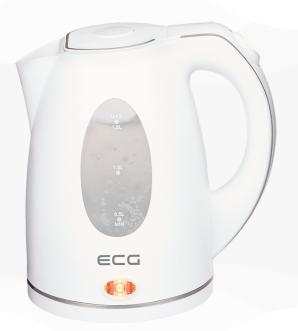

# **ECG RK 1550**

# Electric kettle

Product code: 341112494958

EAN: 8592131306226

- Covered heating element
- Removable and washable scale filter
- Overheating protection when no water is in the kettle
- 1,5 | capacity

- 1.5 I capacity
- Quality plastic design BPA FREE
- Covered heating element
- 360° swivel base with cable reel
- Removable and washable scale filter
- Overheating protection when no water is in the kettle
- On light
- Input power 2000 W

#### Design

| Colour   | White   |
|----------|---------|
| Material | Plastic |