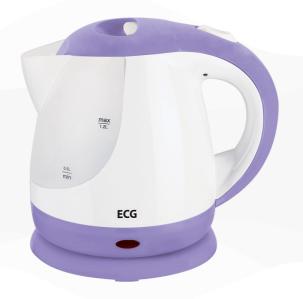

# ECG RK 1210 purple

# Electric kettle

Product code: 341111554958

EAN: 8592131302839

- Large water window wit backlight
- Central conector
- 360° base with power cord storage
- 1,2 | capacity

- \* Discontinued product
- 1.2 I capacity
- Quality plastic design BPA FREE
- Two-sided water gauge
- Centre connector
- Covered heating element
- 360° swivel base with cable reel
- Removable and washable scale filter
- Overheating protection when no water is in the kettle
- On light
- Input power 1100 W

#### **Design**

| Colour   | White-purple |
|----------|--------------|
| Material | Plastic      |