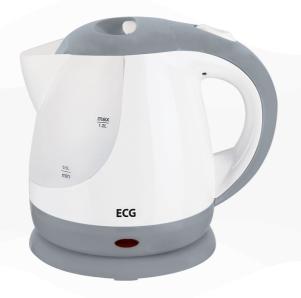

# ECG RK 1210 grey

# Electric kettle

Product code: 341111544958

EAN: 8592131302822

- Large water window wit backlight
- Central conector
- 360° base with power cord storage
- 1,2 | capacity

- \* Discontinued product
- 1.2 I capacity
- Quality plastic design BPA FREE
- Two-sided water gauge
- Centre connector
- Covered heating element
- 360° swivel base with cable reel
- Removable and washable scale filter
- Overheating protection when no water is in the kettle
- On light
- Input power 1100 W

## Design

| Colour   | White-grey |
|----------|------------|
| Material | Plastic    |