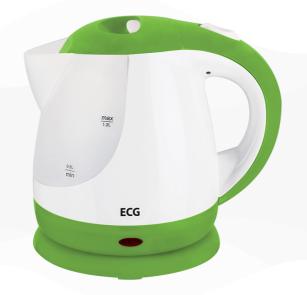

# ECG RK 1210 green

## Electric kettle

Product code: 341111534958

EAN: 8592131302815

- Large water window wit backlight
- Central conector
- 360° base with power cord storage
- 1,2 | capacity

- \* Discontinued product
- 1.2 I capacity
- Quality plastic design BPA FREE
- Two-sided water gauge
- Centre connector
- Covered heating element
- 360° swivel base with cable reel
- Removable and washable scale filter
- Overheating protection when no water is in the kettle
- On light
- Input power 1100 W

### Design

| Colour   | White-green |
|----------|-------------|
| Material | Plastic     |