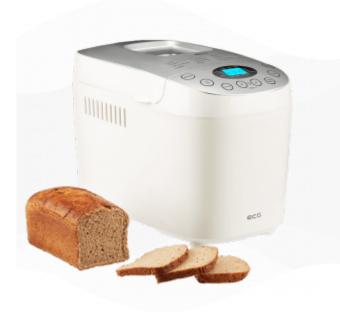

# **Bread maker**

Product code: 340830204958 EAN: 8592131305205

- LCD display
- 15 programs
- Double kneading blades
- 15 hour delay timer

- Designed with 2 kneading hooks for perfect mixing
- Large baking mould up to 1600 g
- Loaf size selection (3 sizes)
- Crust settings

- Non-stick surface mould without the need to grease
- Yogurt making option
- Jam and marmalade making program
- 15 programmes

- 2 kneading hooks
- LCD display
- Delayed start
- Max input power 850 W