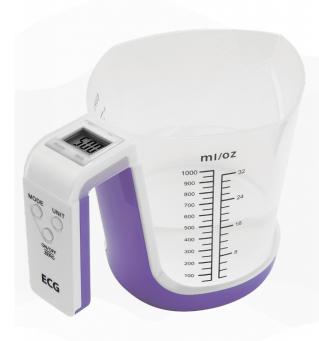

# Kitchen scale

Product code: 341320134958

EAN: 8592131302464

- Big LCD display
- Practical removable plastic container
- Liquid measure function
- Maximum capacity 3 kg

- \* Discontinued product
- Practical removable plastic measure (1000 ml)
- LCD display
- Maximum capacity 3 kg
- Measures in increments of 1 g / 1 ml
- Available units of measure (g/lb.oz, ml/fl .oz, cup)
- Volume measurement for water, milk and oil
- Add and weigh feature with practical TARE function
- Auto reset

- Automatic and manual power-off
- Overload and load battery indication
- Non-slip feet
- Powered by one 3 V lithium battery (included)

### **Product specification**

| Maximal weight capacity (kg) | 3                                |
|------------------------------|----------------------------------|
| Weight system                | Digital                          |
| Weighing container           | Yes                              |
| Surface                      | Plastic scoop                    |
| Display                      | LCD display with touch controler |
| Reset function /<br>TARE Key | Yes                              |
| Liquid measure function      | Yes                              |

#### **Design**

| Colour   | Purple  |
|----------|---------|
| Material | Plastic |