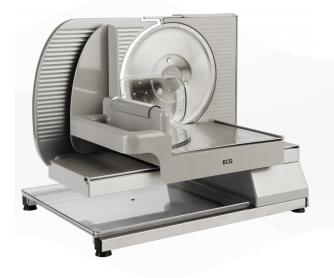

# **Electric slicer**

Product code: 340110054958 EAN: 8592131302860

- Stainless steel housing
- Safety switch
- Easy cleaning
- Anti-slip feet

- \* Discontinued product
- Full-metal body
- 170 mm stainless steel blade
- Precise cutting width setting within the range of 0-15 mm
- Momentary on button for safe operation
- Safety thumb guard
- Integrated serving bowl
- Cord storage
- Non-slip feet
- Input power 150 W